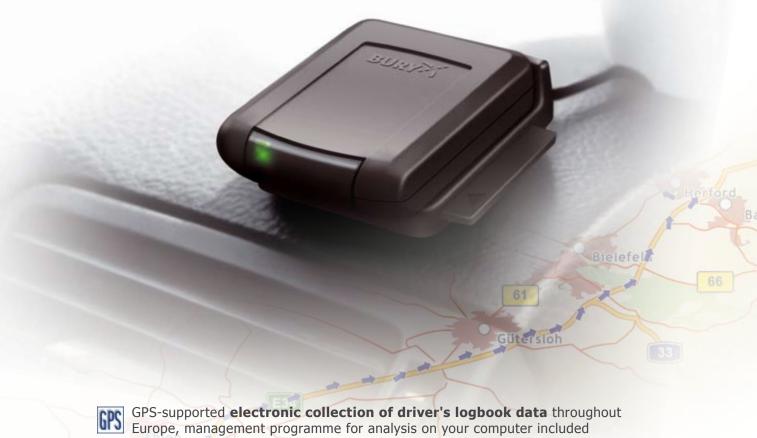

# **CL 1010 Time**

Electronic driver's logbook

<sup>1</sup>Not activated when delivered, function can be activated by the customer. <sup>2</sup>Fulfils the legal requirements in the Federal Republic of Germany. In other countries the legal situation may differ.

#### Device

- Stored data: date and time, vehicle position, speed
- Driver's log data storage capacity for 10,000 kilometres or 3 months
- Changeover route options between Private, Commute to work and Business Trip modes (no recording of position in private mode)
- Status display of whether GPS-reception is available and of mode of operation using two different diodes (green and red)
- Mini UBS connection for comfortable read-out of data