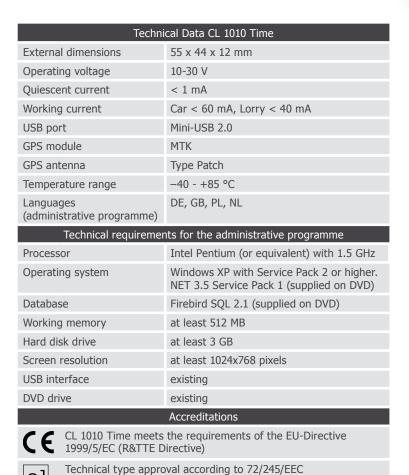

log data storage capacity for 10,000 kilometres or 3 months
- Changeover route options between Private, Commute to work and Business Trip modes (no recording of position in private mode)
- Status display of whether GPS-reception is available and of mode of operation using two different diodes (green and red)
- Mini UBS connection for comfortable read-out of data

### Administrative programme **BURY Time Suite**

- Automatic allocation of address details for the highlighted GPS cooordinates
- Input of missing address data and purpose of journey, with additional information such as business partners
- Updating of data possible for danger zone warning system (SCDB data)
- **Geo-fencing** automatic assigning of pre-defined address data to a geographically larger starting or destination area





**BURY Time Suite** 



(2006/28/EC) "Electromagnetic Compatibility in motor vehicles"