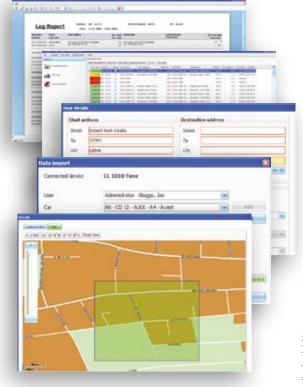

### Administrative programme **BURY Time Suite**

- Automatic allocation of address details for the highlighted GPS cooordinates
- Input of missing address data and purpose of journey, with additional information such as business partners
- Updating of data possible for danger zone warning system (SCDB data)
- **Geo-fencing** automatic assigning of pre-defined address data to a geographically larger starting or destination area

**BURY Time Suite** 

(2006/28/EC) "Electromagnetic Compatibility in motor vehicles"