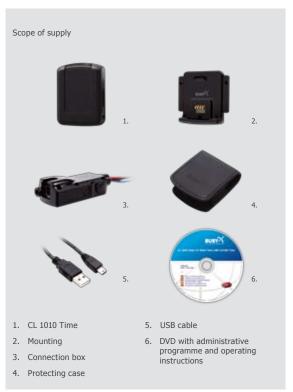

for 10,000 kilometres or 3 months
- Changeover route options between Private, Commute to work and Business Trip modes (no recording of position in private mode)
- Status display of whether GPS-reception is available and of mode of operation using two different diodes (green and red)
- Mini UBS connection for comfortable read-out of data

### Administrative programme **BURY Time Suite**

- Automatic allocation of address details for the highlighted GPS cooordinates
- Input of missing address data and purpose of journey, with additional information such as business partners
- Updating of data possible for danger zone warning system (SCDB data)
- **Geo-fencing** automatic assigning of pre-defined address data to a geographically larger starting or destination area





**BURY Time Suite** 



(2006/28/EC) "Electromagnetic Compatibility in motor vehicles"